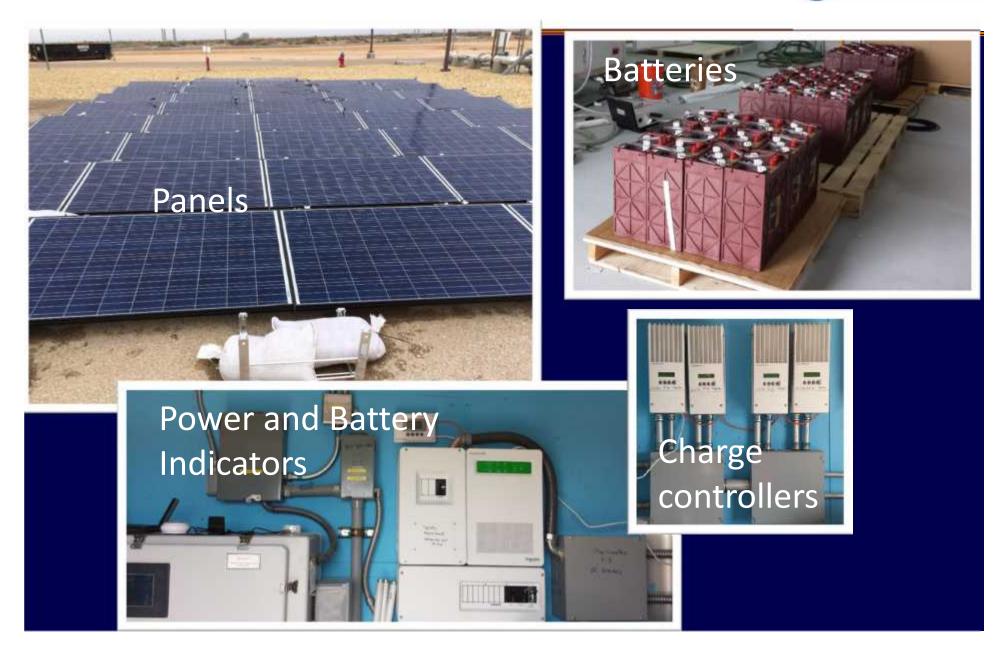

ers flexibility
  - DC motors for pumping avoids DC/AC inverter
  - Control system options, PLC and low cost low power microcontrollers
- Potential brine usage: fertilizer, aquaculture, hydroponics
- Life Cycle Analysis: 2.44\$/m<sup>3</sup> as an average of all 10 project years



10/5/2015

### Our Approach (Honduras Pilot): ZDD using PV and gypsum recovery



- Primary desalters:
  - NF for agricultural water
  - RO for drinking water (and/or process water)
- Secondary desalter/volume minimization
  - Electrodialysis metathesis (EDM) desalinates
    NF/RO concentrate
- Solar Salt Recovery & Enhanced Evaporation
- Photovoltaic System





# Calcium sulfate is problematic for electrodialysis (ED)





# EDM: Switching Partners & Exploiting Solubility





# Photovoltaic System (10 kW)





# Achieving 95%+ Recovery



- EDM for concentrate volume reduction
- Zero Liquid Discharge:
  - Salt Recovery:
    - Gypsum (used to improve soil for agriculture)
    - NaCl (used in ZDD process)
  - Enhanced evaporation could reduce evaporative area by 50-90%



 98% water recovery demonstrated in several locations

# What's Next? Pilot in Honduras





### Average Rainfall (Tegucigalpa, Honduras)



#### **PARTNERS**:





**Thanks for listening!** Malynda Cappelle macappelle@utep.edu

245

N. 12

J12%

547.03 A 3 72



ish Groundwater National De-A team from UTEP's Censalination Research Facility in ter for Inhand Devaluation Sev-Alamagordo, New Mexico. took second place in the nal Desal Prize com nning \$60,000. Tom Davis, director of the Cen-

nd the \$100,000 toy for Inland Decili