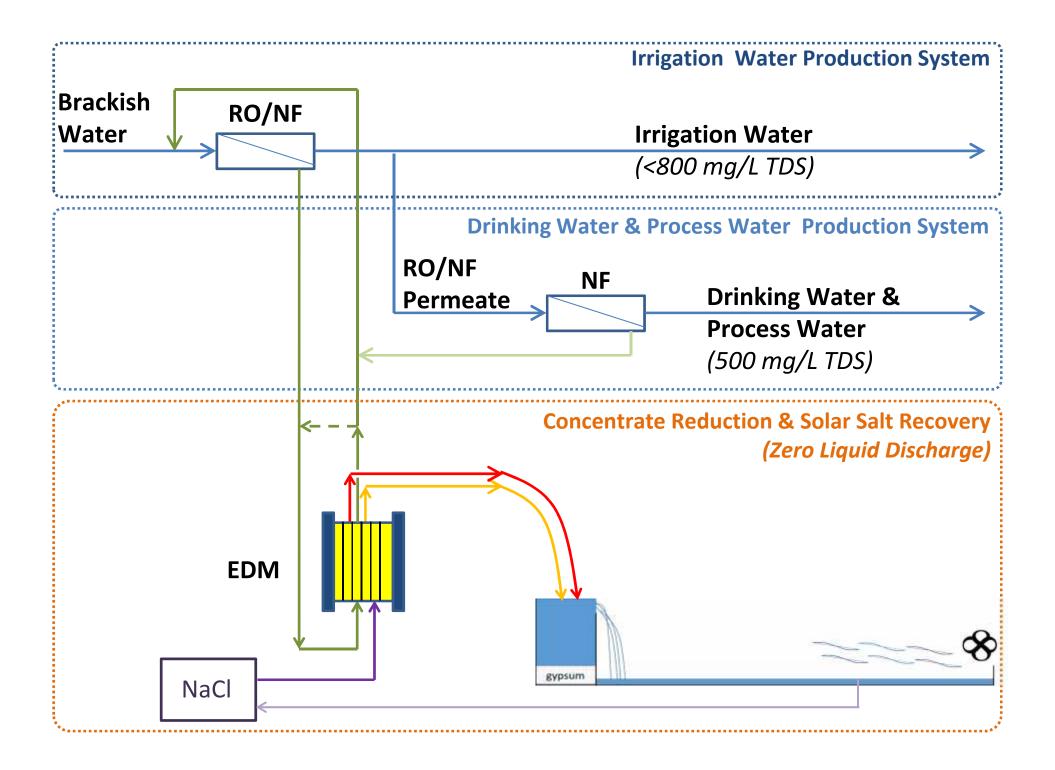

### Our Approach (Honduras Pilot): ZDD using PV and gypsum recovery

- Primary desalters:
  - NF for agricultural water
  - RO for drinking water (and/or process water)
- Secondary desalter/volume minimization
  - Electrodialysis metathesis (EDM) desalinates
    NF/RO concentrate
- Solar Salt Recovery & Enhanced Evaporation
- Photovoltaic System

# Achieving 95%+ Recovery

- EDM for concentrate volume reduction
- Zero Liquid Discharge:
  - Salt Recovery:
    - Gypsum (used to improve soil for agriculture)
    - NaCl (used in ZDD process)
  - Enhanced evaporation could reduce evaporative area by 50-90%

 98% water recovery demonstrated in several locations