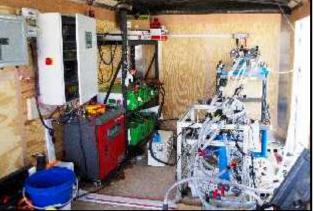

### MIT: Photovoltaic Powered Electrodialysis Reversal

A Lead Area (Milkan kor 2) **Motivation**: 60% of Indian groundwater to saline to be used for potable or agricultural use, more than half the rural population without access to grid power

### Technology:

- PV-ED with combined batch/continuous operation, UV disinfection for potable supply
- 1.6 m<sup>3/</sup>/hr product flow rate
- 84% recovery achieved on day of competition