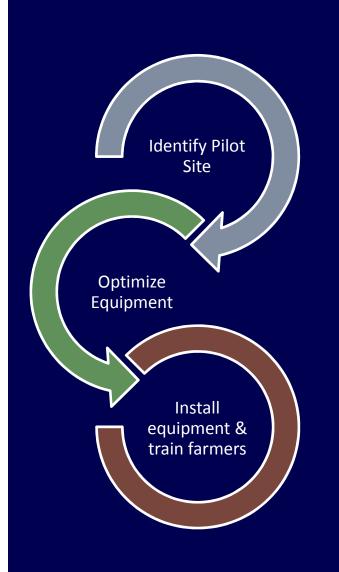

ery



- Primary desalters:
  - NF for agricultural water
  - RO for drinking water (and/or process water)
- Secondary desalter/volume minimization
  - Electrodialysis metathesis (EDM) desalinates
    NF/RO concentrate
- Solar Salt Recovery & Enhanced Evaporation
- Photovoltaic System





# Calcium sulfate is problematic for electrodialysis (ED)





# EDM: Switching Partners & Exploiting Solubility





# Photovoltaic System (10 kW)





# Achieving 95%+ Recovery



- EDM for concentrate volume reduction
- Zero Liquid Discharge:
  - Salt Recovery:
    - Gypsum (used to improve soil for agriculture)
    - NaCl (used in ZDD process)
  - Enhanced evaporation could reduce evaporative area by 50-90%



 98% water recovery demonstrated in several locations

# What's Next? Pilot in Honduras





### Average Rainfall (Tegucigalpa, Honduras)



#### **PARTNERS**:





**Thanks for listening!** Malynda Cappelle macappelle@utep.edu

245

N. 12

J12%

547.03 A 3 72



ish Groundwater National De-A team from UTEP's Censalination Research Facility in ter for Inhand Devaluation Sev-Alamagordo, New Mexico. took second place in the nal Desal Prize com nning \$60,000. Tom Davis, director of the Cen-

nd the \$100,000 toy for Inland Decilination Sys ms, associate slivector Malysno a treasu ferrer the da Cappello and Shane Walker. extends of Lech. tune lists to sumplow tunning

UTEP team second in Desal Prize

cells and Shone Walks

Members of the UTEP are

The hearn is now eligible for up to \$400,000 in grants to put their postotype in USAID pilot

"I look forward in the next step, which w