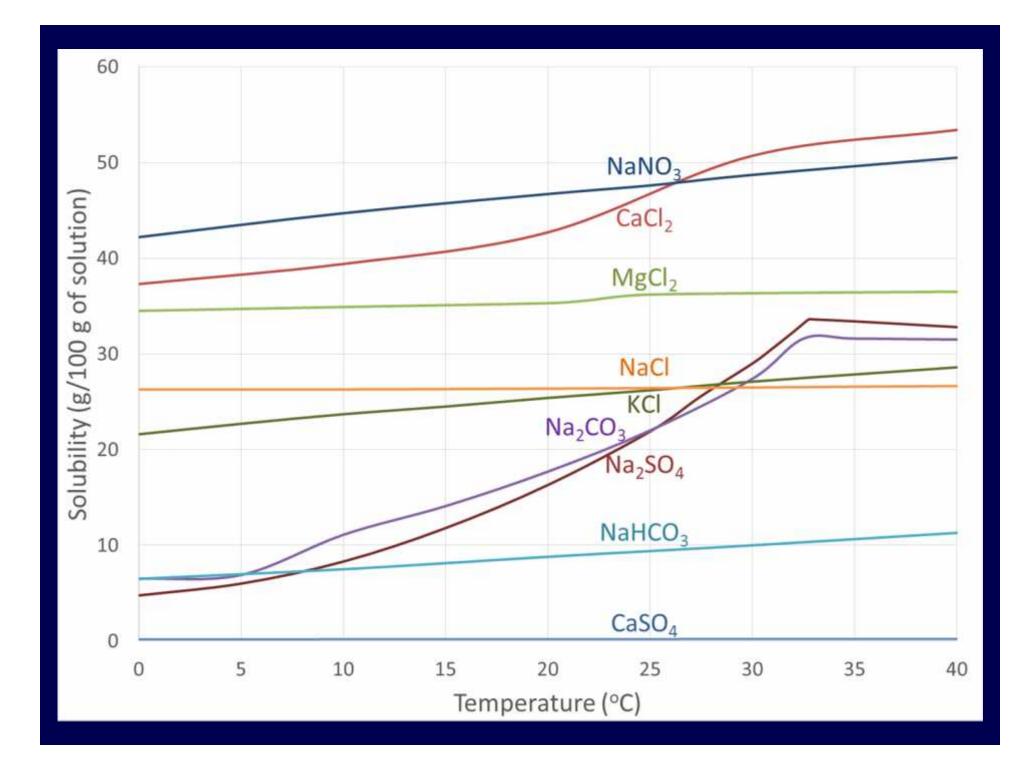

# Calcium sulfate is problematic for electrodialysis (ED)

# EDM: Switching Partners & Exploiting Solubility