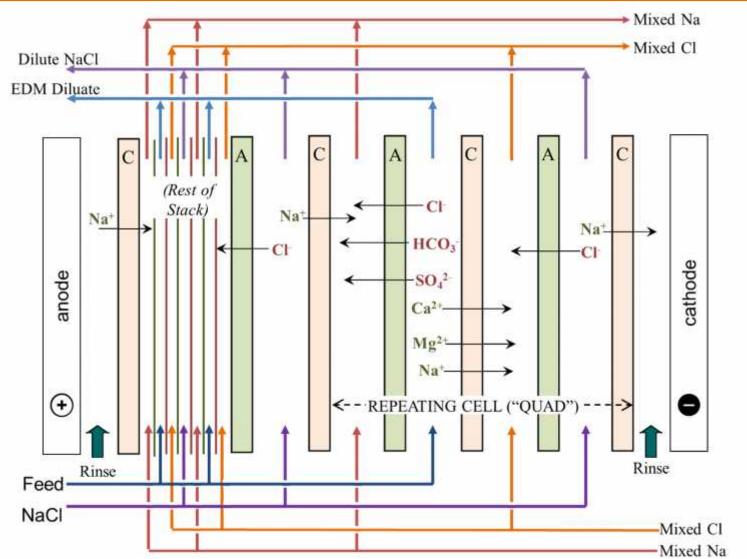

# EDM: Switching Partners & Exploiting Solubility

# Achieving 95%+ Recovery

- EDM for concentrate volume reduction
- Zero Liquid Discharge:
  - Salt Recovery:
    - Gypsum (used to improve soil for agriculture)
    - NaCl (used in ZDD process)
  - Enhanced evaporation could reduce evaporative area by 50-90%