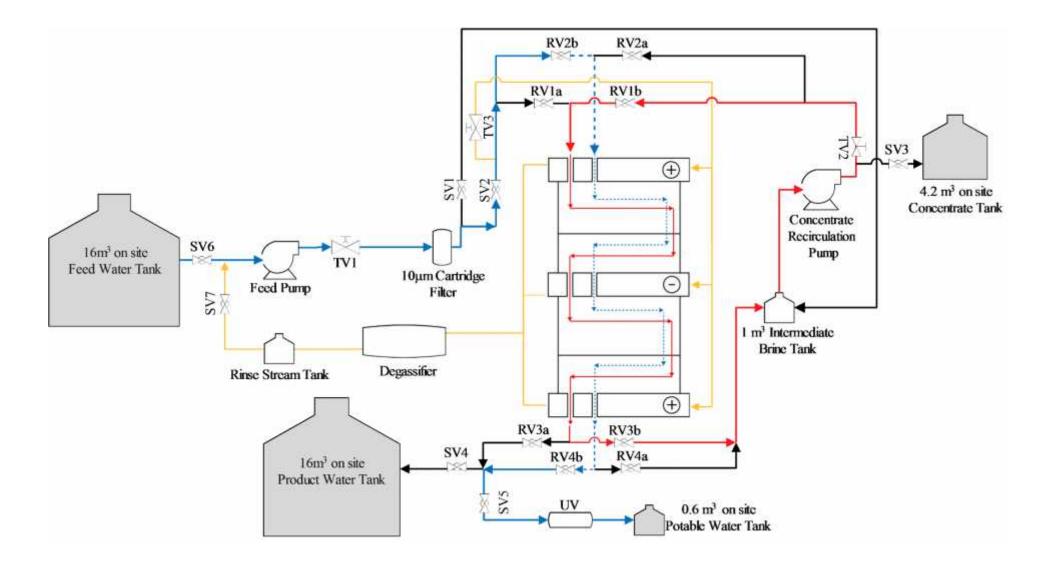

### Our Approach (Honduras Pilot): ZDD using PV and gypsum recovery

- Primary desalters:
  - NF for agricultural water
  - RO for drinking water (and/or process water)
- Secondary desalter/volume minimization
  - Electrodialysis metathesis (EDM) desalinates
    NF/RO concentrate
- Solar Salt Recovery & Enhanced Evaporation
- Photovoltaic System

# Calcium sulfate is problematic for electrodialysis (ED)

# EDM: Switching Partners & Exploiting Solubility