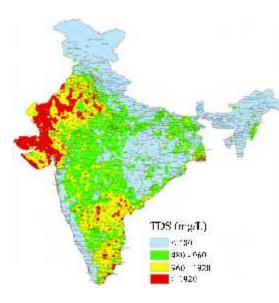

### MIT: Photovoltaic Powered Electrodialysis Reversal

A Lead Area (Milkan kor 2) **Motivation**: 60% of Indian groundwater to saline to be used for potable or agricultural use, more than half the rural population without access to grid power