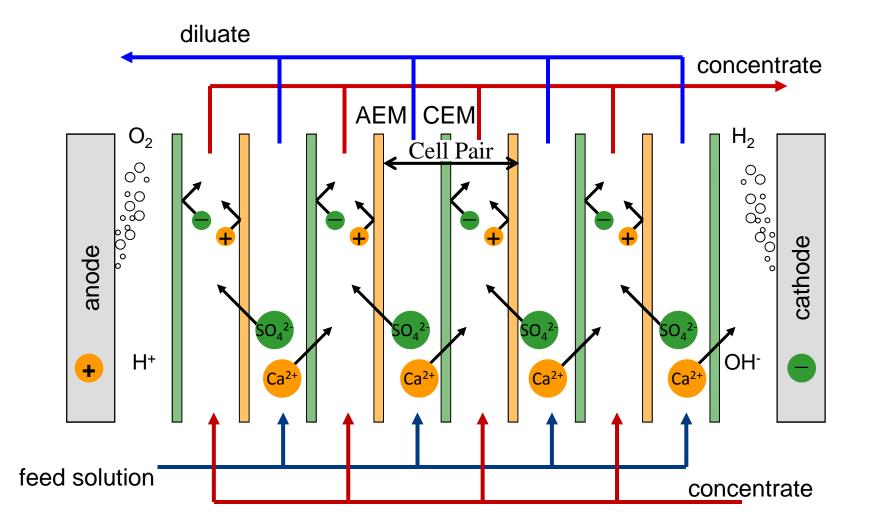

# Calcium sulfate is problematic for electrodialysis (ED)

# EDM: Switching Partners & Exploiting Solubility