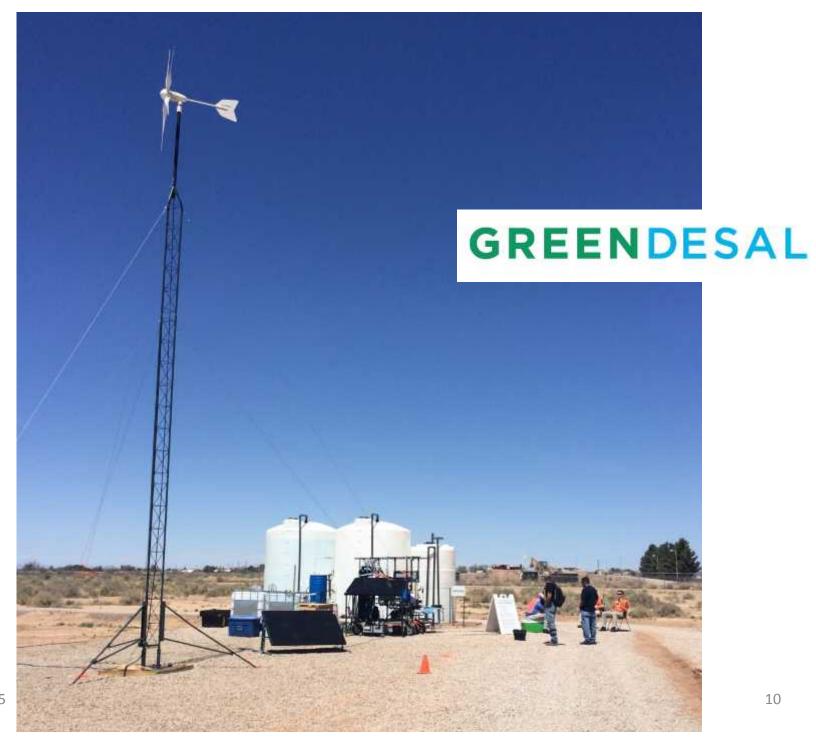

y 85% of the available raw water.
  - We use the remainder 15% to decrease salinity of the brines to that of brackish water which can be used
  - Ion exchange: to reduce the Ca<sup>2+</sup> concentration in the water introduced to the RO system
  - Nano-filtration: to allow reuse of most of the regenerant (KCl) of the ion exchange process along with generation of K<sup>+</sup>/Mg<sup>2+</sup>/Ca<sup>2+</sup>-rich fertilizer solution
- Electrical system
  - Hybrid wind/solar generation for off-grid applications offers flexibility
  - DC motors for pumping avoids DC/AC inverter
  - Control system options, PLC and low cost low power microcontrollers
- Potential brine usage: fertilizer, aquaculture, hydroponics
- Life Cycle Analysis: 2.44\$/m<sup>3</sup> as an average of all 10 project years



10/5/2015

### Our Approach (Honduras Pilot): ZDD using PV and gypsum recovery



- Primary desalters:
  - NF for agricultural water
  - RO for drinking water (and/or process water)
- Secondary desalter/volume minimization
  - Electrodialysis metathesis (EDM) desalinates
    NF/RO concentrate
- Solar Salt Recovery & Enhanced Evaporation
- Photovoltaic System





# Calcium sulfate is problematic for electrodialysis (ED)





# EDM: Switching Partners & Exploiting Solubility





# Photovoltaic System (10 kW)





# Achieving 95%+ Recovery



- EDM for concentrate volume reduction
- Zero Liquid Discharge:
  - Salt Recovery:
    - Gypsum (used to improve soil for agriculture)
    - NaCl (used in ZDD process)
  - Enhanced evaporation could reduce evaporative area by 50-90%



 98% water rec