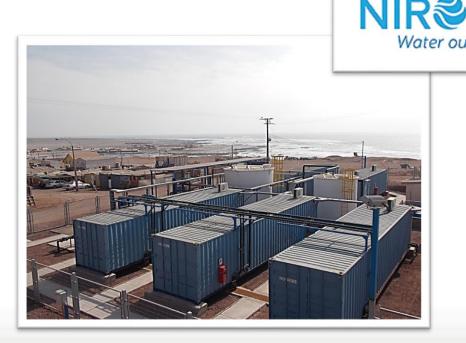

## The Chanavayita Solution

1080m3/d (285,000 GPD) SWRO

#### Three (3) beta-Nirobox @ 15m<sup>3</sup>/h (66gpm)

- Seawater intake and feed pump station
- Ultrafiltration pre-treatment
- Flexible production capacity
- Remineralization meets local drinking water standards
- Six (6) months operation prior to local operation