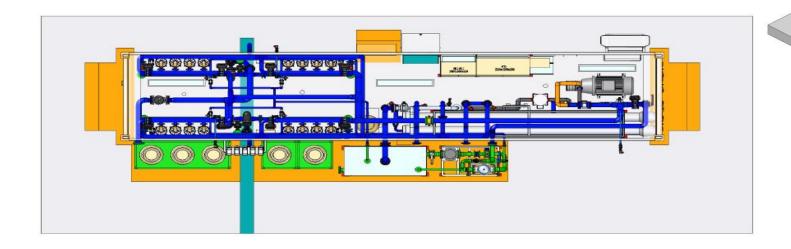

# NIR**⊗BOX**<sup>™</sup> SW Main Components

#### PRE TREATMENT

- Amiad® Self-cleaning 130µm disc filter (Spinkleen)
- Dow® Hollow Fiber Ultrafiltration modules (IW-102)

#### **DESALINATION**

- Grundfos® AS & SMBS Chemical dosing systems
- Danfoss® HP piston pump (APP)/Energy Recovery Device + Booster (iSave®)
- Dow® or NanoH2O® 8" SWRO membranes
- C.I.P and Flush systems with Grundfos® pump

#### **CONTROL, ELECTRICAL & ANALYTICS**

- Siemens® PLC w/22" touch screen HMI panel & optional remote control
- NEMA 4 MCC panel with VFD for all pumps
- ABB ® pressure, flow, EC, ORP & pH transmitters