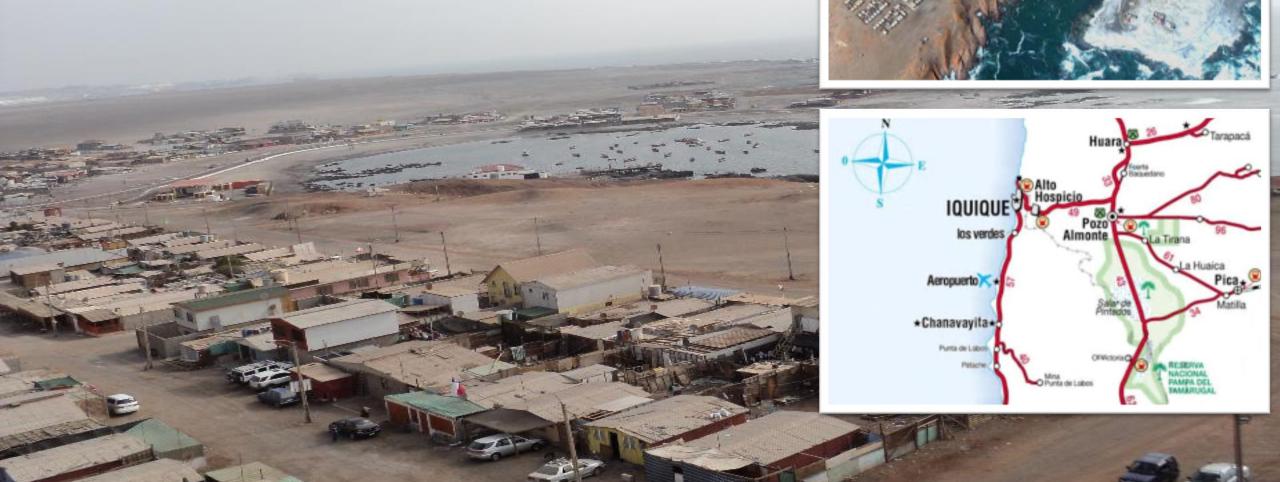

# A Desalination Solution for Chile Caleta Chanavayita, I Region

Chanavayita, Chile is a remote fishing village and beach town 50km south of Iquique in the Atacama Desert.

## Challenges at Chanavayita

- Rocky coast and soil
- Earthquake zone
- Local intake/discharge regulations
- Remote location with limited services

- Limit civil construction
- Cost/risk of site-built construction
- Maximize recovery
- · Robust, reliable solution