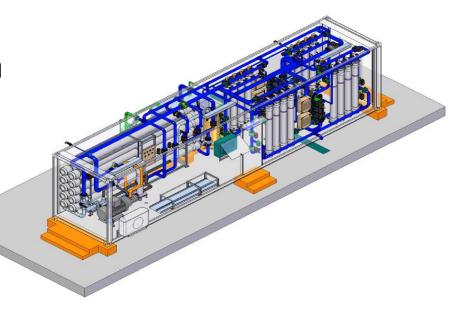

## The Chanavayita Solution

1080m3/d (285,000 GPD) SWRO

#### Three (3) beta-Nirobox @ 15m<sup>3</sup>/h (66gpm)

- Seawater intake and feed pump station
- Ultrafiltration pre-treatment
- Flexible production capacity
- Remineralization meets local drinking water standards
- Six (6) months operation prior to local operation

## The Chanavayita Solution

# The Chanavayita Solution

- Successful completion in November 2013 following testing & 6 month O&M period
- Survived 2014 8.2-magnitude earthquake and tsunami as sole plant providing safe drinking water
- A standard for future projects