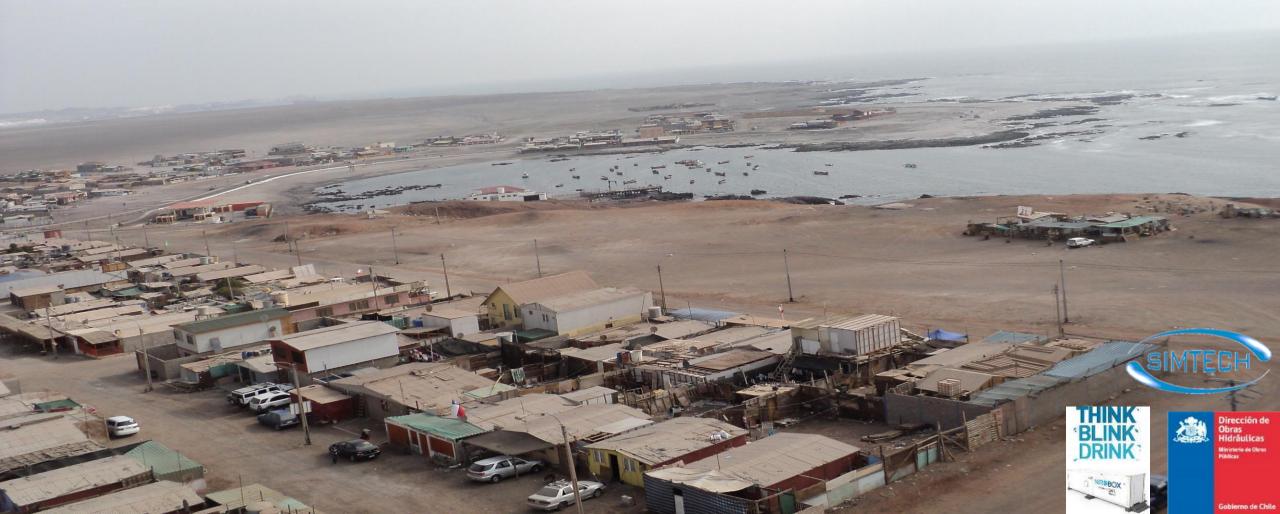

# A Desalination Solution for Chile Caleta Chanavayita, I Region

Chanavayita, Chile is a remote fishing village and beach town 50km south of Iquique in the Atacama Desert.

## Challenges at Chanavayita

- Rocky coast and soil
- Earthquake zone
- Local intake/discharge regulations
- Remote location with limited services

- Limit civil construction
- Cost/risk of site-built construction
- Maximize recovery
- · Robust, reliable solution