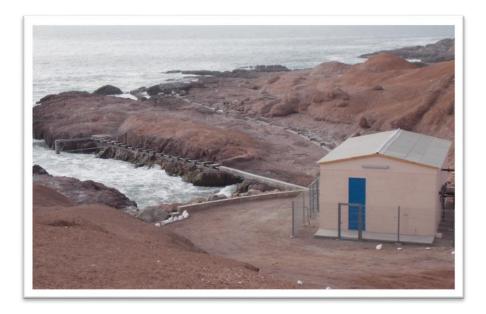

# A Desalination Solution for Chile Caleta Chanavayita, I Region

Chanavayita, Chile is a remote fishing village and beach town 50km south of Iquique in the Atacama Desert.

## Challenges at Chanavayita

- Rocky coast and soil
- Earthquake zone
- Local intake/discharge regulations
- Remote location with limited services

- Limit civil construction
- Cost/risk of site-built construction
- Maximize recovery
- · Robust, reliable solution

## The Chanavayita Solution

1080m3/d (285,000 GPD) SWRO