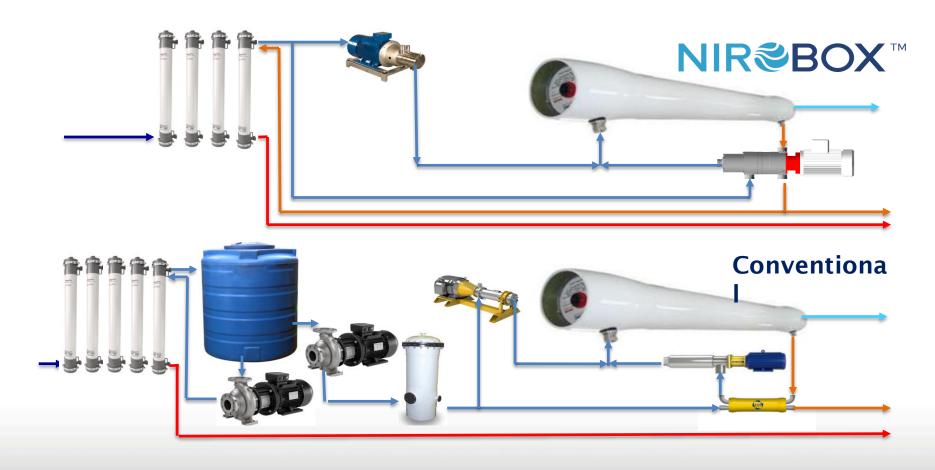

#### NIR **SW** Conserves Resources and Revenue

- Fast modular delivery with compact installation
- High reliability and availability
- 20% lower power consumption with advanced design and ERD
- Consumables
  - Integrated ultrafiltration eliminates the need for disposable cartridge filters
  - Reduced chemicals w/exclusive osmotic UF backwash and CEB inhibits growth
  - UF/RO membrane life 4-7 years within industry norms
- Remote technical support
- Modular supply facilitates leasing and finance options

# NIR **SW** vs Conventional System