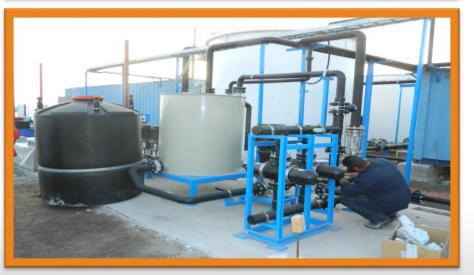

## The Chanavayita Solution

1080m3/d (285,000 GPD) SWRO

#### Three (3) beta-Nirobox @ 15m<sup>3</sup>/h (66gpm)

- Seawater intake and feed pump station
- Ultrafiltration pre-treatment
- Flexible production capacity
- Remineralization meets local drinking water standards
- Six (6) months operation prior to local operation

# NIR**⊗BOX**<sup>™</sup> SW Main Components