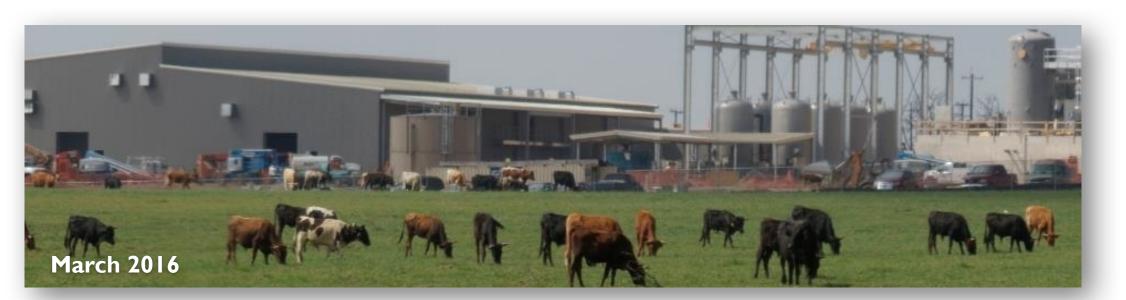

First in US to convert methane gas to energy
- Best in the Nation water conservation programs





#### **Innovative Successes**

#### Three Water Projects in One Location

- Largest groundwater based ASR system in US
- State of the Art brackish groundwater desalination plant
- Carrizo Aquifer







# Brackish Groundwater Desalination

**Project Background** 

- Introduced in 2005 Water Management Plan
- Original project to be located in Atascosa, Wilson, Bexar Counties
- Projected yield 33,500 acre-feet

#### **Project Location**





#### Project Challenges





#### Page 8

# Brackish Groundwater Desalination

#### Public Opposition





#### Page 9

# Brackish Groundwater Desalination

#### State & National Model

- Phase I I3,441 acre-feet
- Future Phases 20,000 acre-feet and more





#### Phase I & Future Phases







# Construction – Building Success





# WATERFUL YEARS

# H<sub>2</sub>Oaks Center

Three Water Supply Projects

Aquifer Storage & Recovery

H2Oaks

- Desalination
- Local Carrizo

### H<sub>2</sub>Oaks Education and Outreach







# H<sub>2</sub>Oaks Education and Outreach







# H<sub>2</sub>Oaks Center

#### Flexibility & Optimization



Conditions

Normal



# H<sub>2</sub>Oaks Center

#### Flexibility & Optimization



Drought Conditions



# Brackish Groundwater Desalination

Robert R. Puente President/Chief Executive Officer

Texas Desal 2017 September 22, 2017



# WATERF