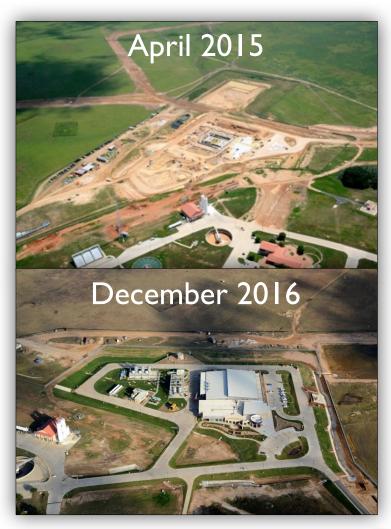

ervation programs





#### **Innovative Successes**

#### Three Water Projects in One Location

- Largest groundwater based ASR system in US
- State of the Art brackish groundwater desalination plant
- Carrizo Aquifer







# Brackish Groundwater Desalination

**Project Background** 

- Introduced in 2005 Water Management Plan
- Original project to be located in Atascosa, Wilson, Bexar Counties
- Projected yield 33,500 acre-feet

#### **Project Location**





#### Project Challenges





#### Page 8

# Brackish Groundwater Desalination

#### Public Opposition





#### Page 9

# Brackish Groundwater Desalination

#### State & National Model

- Phase I I3,441 acre-feet
- Future Phases 20,000 acre-feet and more





#### Phase I & Future Phases







# Construction – Building Success





# WATERFUL YEARS

# H<sub>2</sub>Oaks Center

Three Water Supply Projects

Aquifer Storage & Recovery

H2Oaks

- Desalination
- Local Carrizo

### H<sub>2</sub>Oaks Education and Outreach







# H<sub>2</sub>Oaks Education and Outreach







# H<sub>2</sub>Oaks Center

#### Flexibility & Optimization



Conditions

Normal



# H<sub>2</sub>Oaks Center

#### Flexibility & Optimization



Drought Conditions



# Brackish Groundwater Desalination

Robert R. Puente President/Chief Executive Officer

Texas Desal 2017 September 22, 2017



# WATERF