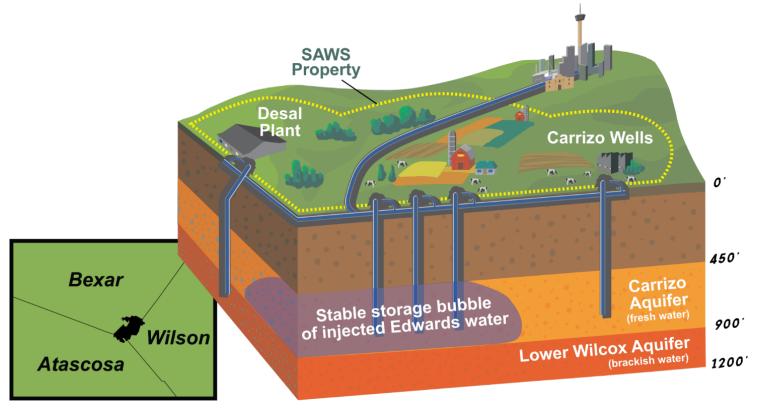

#### Three Water Projects in One Location

- Largest groundwater based ASR system in US
- State of the Art brackish groundwater desalination plant
- Carrizo Aquifer

# Brackish Groundwater Desalination

**Project Background** 

- Introduced in 2005 Water Management Plan
- Original project to be located in Atascosa, Wilson, Bexar Counties
- Projected yield 33,500 acre-feet

#### **Project Location**

# H<sub>2</sub>Oaks Center

Three Water Supply Projects

Aquifer Storage & Recovery

H2Oaks

- Desalination
- Local Carrizo