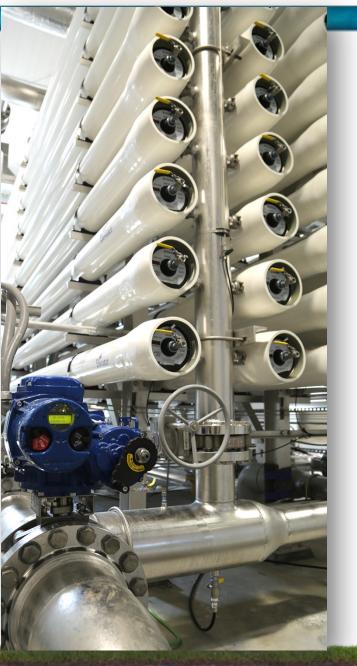

#### Three Water Projects in One Location

- Largest groundwater based ASR system in US
- State of the Art brackish groundwater desalination plant
- Carrizo Aquifer

# Brackish Groundwater Desalination

**Project Background** 

- Introduced in 2005 Water Management Plan
- Original project to be located in Atascosa, Wilson, Bexar Counties
- Projected yield 33,500 acre-feet