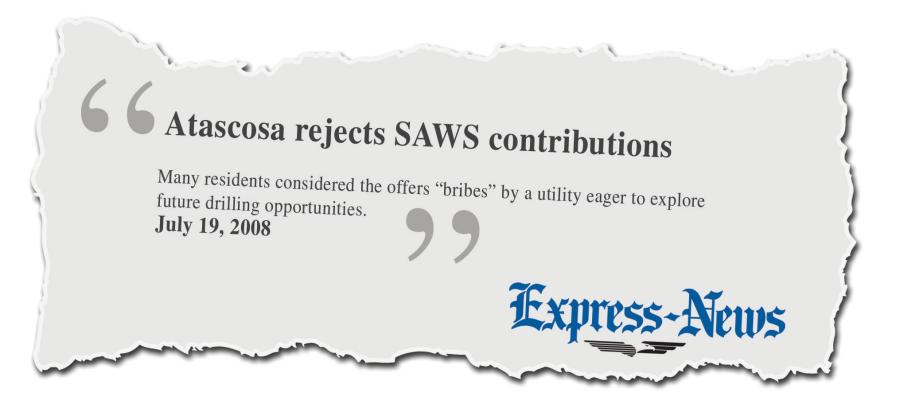

#### Public Opposition

# Brackish Groundwater Desalination

**Project Background** 

- Introduced in 2005 Water Management Plan
- Original project to be located in Atascosa, Wilson, Bexar Counties
- Projected yield 33,500 acre-feet