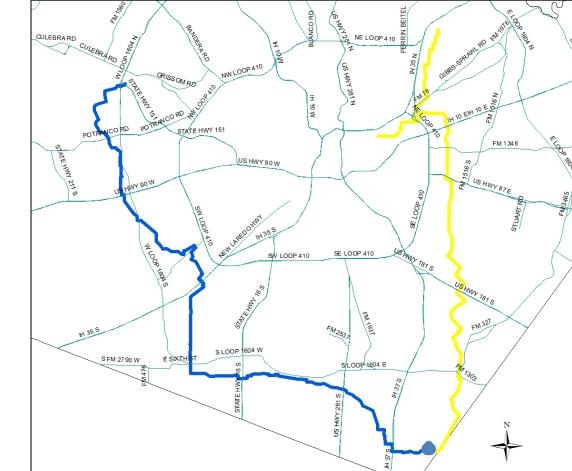

unties
- Projected yield 33,500 acre-feet

#### **Project Location**





#### Project Challenges





#### Page 8

# Brackish Groundwater Desalination

#### Public Opposition





#### Page 9

# Brackish Groundwater Desalination

#### State & National Model

- Phase I I3,441 acre-feet
- Future Phases 20,000 acre-feet and more





#### Phase I & Future Phases







# Construction – Building Success





# WATERFUL YEARS

# H<sub>2</sub>Oaks Center

Three Water Supply Projects

Aquifer Storage & Recovery

H2Oaks

- Desalination
- Local Carrizo

### H<sub>2</sub>Oaks Education and Outreach







# H<sub>2</sub>Oaks Education and Outreach







# H<sub>2</sub>Oaks Center

#### Flexibility & Optimization



Conditions

Normal



# H<sub>2</sub>Oaks Center

#### Flexibility & Optimization



Drought Conditions



# Brackish Groundwater Desalination

Robert R. Puente President/Chief Executive Officer

Texas Desal 2017 September 22, 2017



# WATERF