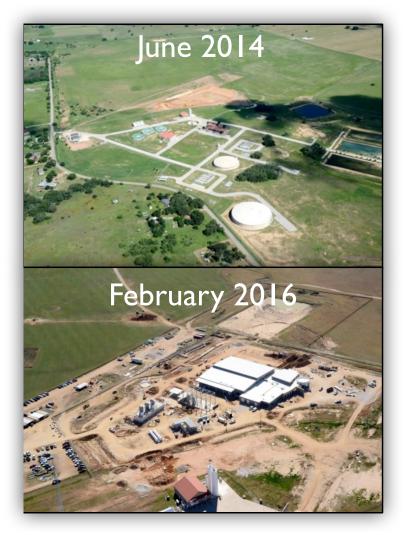

nservation programs





#### **Innovative Successes**

#### Three Water Projects in One Location

- Largest groundwater based ASR system in US
- State of the Art brackish groundwater desalination plant
- Carrizo Aquifer







# Brackish Groundwater Desalination

**Project Background** 

- Introduced in 2005 Water Management Plan
- Original project to be located in Atascosa, Wilson, Bexar Counties
- Projected yield 33,500 acre-feet

#### **Project Location**





#### Project Challenges





#### Page 8

# Brackish Groundwater Desalination

#### Public Opposition





#### Page 9

# Brackish Groundwater Desalination

#### State & National Model

- Phase I I3,441 acre-feet
- Future Phases 20,000 acre-feet and more





#### Phase I & Future Phases







# Construction – Building Success





# WATERFUL YEARS

# H<sub>2</sub>Oaks Center

Three Water Supply Projects

Aquifer Storage & Recovery

H2Oaks

- Desalination
- Local Carrizo

### H<sub>2</sub>Oaks Education and Outreach







# H<sub>2</sub>Oaks Education and Outreach







# H<sub>2</sub>Oaks Center

#### Flexibility & Optimization



Conditions

Normal



# H<sub>2</sub>Oaks Center

#### Flexibility & Optimization



Drought Conditions



# Brackish Groundwater Desalination

Robert R. Puente President/Chief Executive Officer

Texas Desal 2017 September 22, 2017



# WATERF