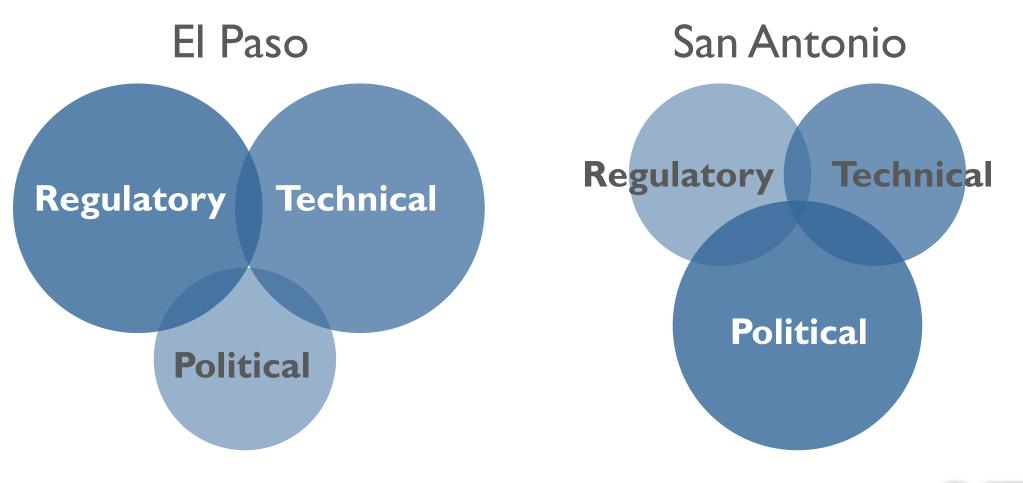

on water and wastewater customers
- 10,700 miles of water and wastewater lines
- 1,800 employees
- Over \$1 billion in capital expenditures over next three years





#### Innovative Successes

- Largest Recycled System in the US
- First in US to convert methane gas to energy
- Best in the Nation water conservation programs





#### **Innovative Successes**

#### Three Water Projects in One Location

- Largest groundwater based ASR system in US
- State of the Art brackish groundwater desalination plant
- Carrizo Aquifer







# Brackish Groundwater Desalination

**Project Background** 

- Introduced in 2005 Water Management Plan
- Original project to be located in Atascosa, Wilson, Bexar Counties
- Projected yield 33,500 acre-feet

#### **Project Location**





#### Project Challenges





#### Page 8

# Brackish Groundwater Desalination

#### Public Opposition





#### Page 9

# Brackish Groundwater Desalination

#### State & National Model

- Phase I I3,441 acre-feet
- Future Phases 20,000 acre-feet and more





#### Phase I & Future Phases







# Construction – Building Success





# WATERFUL YEARS

# H<sub>2</sub>Oaks Center

Three Water Supply Projects

Aquifer Storage & Recovery

H2Oaks

- Desalination
- Local Carrizo

### H<sub>2</sub>Oaks Education and Outreach







# H<sub>2</sub>Oaks Education and Outreach







# H<sub>2</sub>Oaks Center

#### Flexibility & Optimization



Conditions

Normal



# H<sub>2</sub>Oaks Center

#### Flexibility & Optimization



Drought Conditions



# Brackish Groundwater Desalination

Robert R. Puente President/Chief Execu