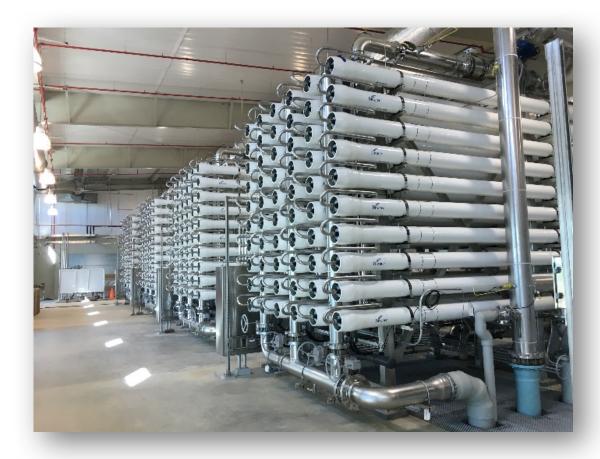

# Construction – Building Success

# Brackish Groundwater Desalination

**Project Background** 

- Introduced in 2005 Water Management Plan
- Original project to be located in Atascosa, Wilson, Bexar Counties
- Projected yield 33,500 acre-feet