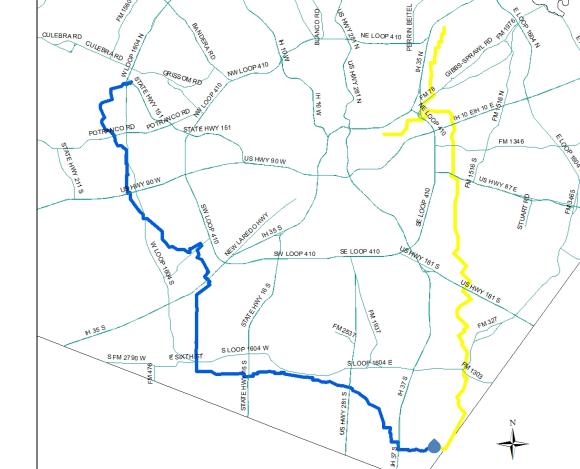

# Brackish Groundwater Desalination

**Project Background** 

- Introduced in 2005 Water Management Plan
- Original project to be located in Atascosa, Wilson, Bexar Counties
- Projected yield 33,500 acre-feet

#### **Project Location**