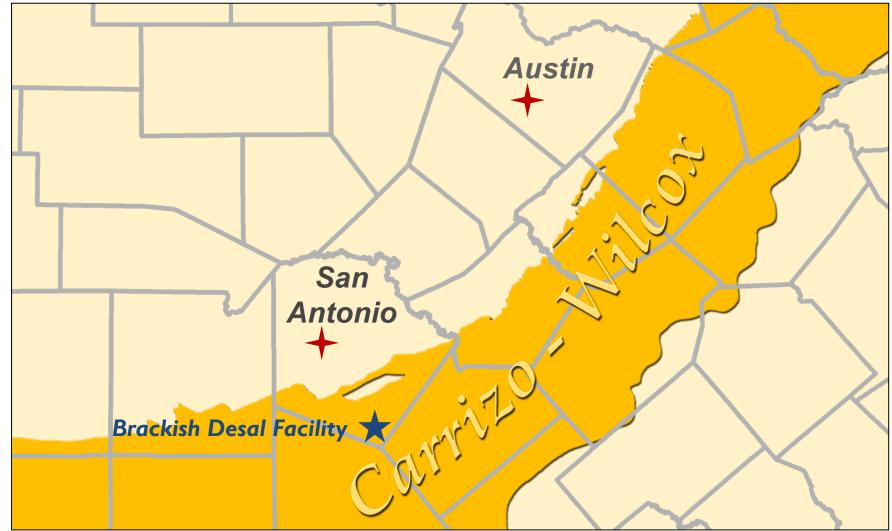

# Brackish Groundwater Desalination

**Project Background** 

- Introduced in 2005 Water Management Plan
- Original project to be located in Atascosa, Wilson, Bexar Counties
- Projected yield 33,500 acre-feet

#### **Project Location**