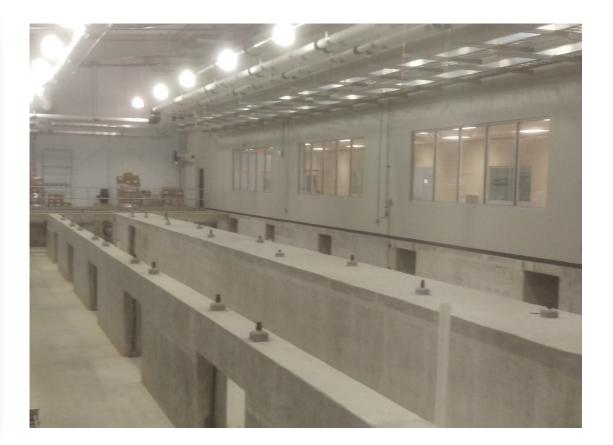

to energy
- Best in the Nation water conservation programs





#### **Innovative Successes**

#### Three Water Projects in One Location

- Largest groundwater based ASR system in US
- State of the Art brackish groundwater desalination plant
- Carrizo Aquifer







# Brackish Groundwater Desalination

**Project Background** 

- Introduced in 2005 Water Management Plan
- Original project to be located in Atascosa, Wilson, Bexar Counties
- Projected yield 33,500 acre-feet

#### **Project Location**





#### Project Challenges





#### Page 8

# Brackish Groundwater Desalination

#### Public Opposition





#### Page 9

# Brackish Groundwater Desalination

#### State & National Model

- Phase I I3,441 acre-feet
- Future Phases 20,000 acre-feet and more





#### Phase I & Future Phases







# Construction – Building Success





# WATERFUL YEARS

# H<sub>2</sub>Oaks Center

Three Water Supply Projects

Aquifer Storage & Recovery

H2Oaks

- Desalination
- Local Carrizo

### H<sub>2</sub>Oaks Education and Outreach







# H<sub>2</sub>Oaks Education and Outreach







# H<sub>2</sub>Oaks Center

#### Flexibility & Optimization



Conditions

Normal



# H<sub>2</sub>Oaks Center

#### Flexibility & Optimization



Drought Conditions



# Brackish Groundwater Desalination

Robert R. Puente President/Chief Executive Officer

Texas Desal 2017 September 22, 2017



# WATERF