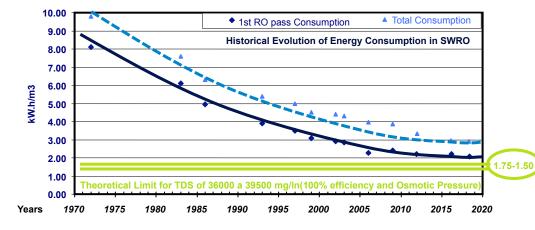

## **Energy and OPEX Optimization**

OPEX: Energy still the key

Incremental and marginal phase

OPEX drives the Market: 2/3 OPEX , 1/3 CAPEX

- SWRO: potential reduction of 0.2-0.3 kW.h/ m3
- More performant/robust membranes, pumps and ERD
- Biofouling Control
- Minimize chemicals
- Ensure Plant Availability (spares, DAF, ...)
- UF or DMF: case by case, CAPEX + OPEX
- Delivery time and planning
- Respect the Environment