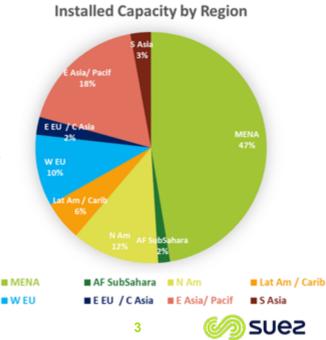

**200** Mill. M<sup>3</sup>/day in 2030/2032

Growing Areas: Middle East, Africa USA, Latin America India, China