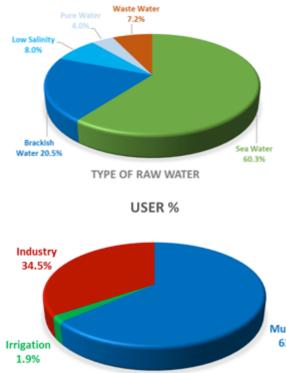

### Sea water is confirmed as main source

#### .... and the solution is RO

6.000,000

**Sea water** is growing faster than other sources. Going to **65%** 

Both, Municipal and Industrial Markets, are growing at the same rate.

Industry mainly in: O&G Mining Power

Municipal 63.6% Higher size in Municipal Average Municipal Plant: 8 600 m<sup>3</sup>/day Average Industrial Plant : 3 600 m<sup>3</sup>/day

Membranes are actually prevailing in the Market: >95% Even in Middle East!