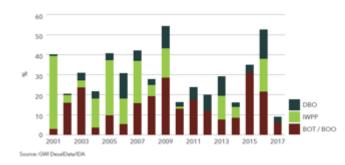

#### Procurement Method: Large Plants Mainly in DBFO or DBO .... and Plant size is increasing

XL Plants in DBFO or DBO O&M > 20 years IWWP → IWP (mainly RO) In 2018-2019 DBFO > 50% Market DBFO not only in ME, also in

Africa, USA, LatAm ...

Percentage by total seawater capacity