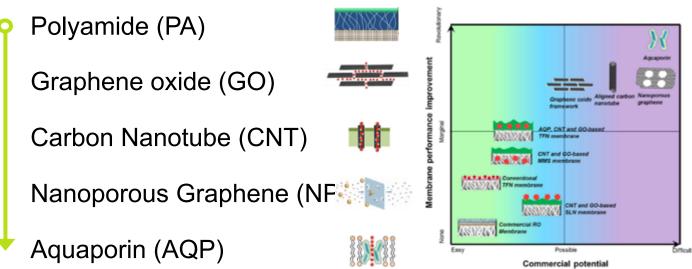

#### **Membranes for the Future**

#### Future Trend in Technologies: Brine as Source

**TEXAS DESAL 2018 Trends in Desalination** 