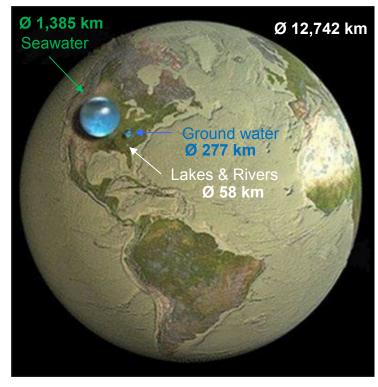

## 71% of Earth Surface is Water

97.4% Sea Water 2.6% Fresh Water

> 68.6% is Frozen 30.1% is Ground Water (0.783 % Earth Water) 1.3% is Surface Water

21% Lakes & Rivers (0.0071 % Earth Water)