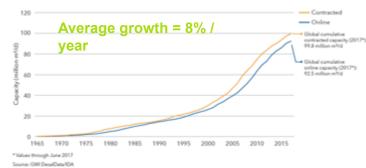

#### **2018 Desalination in Figures**

Around **20 000** Desalination Plants Worldwide( >100 m<sup>3</sup>/day) in **150** Countries **100 000 000** cubic meters per day is the Desalination Capacity built until 2018.

Over **300** Millions people in the World can drink water supplied by Desalination plants.

|                                                                                                                                                                                                                                                                                                                                                                                                                                                                                                                                                                                                                                                                                                                                                                                                                                                                                                                                                                                                                                                                                                                                                                                                                                                                                                                                                                                                                                                                                                                                                                                                                                                                                                                                                                                                                                                                                                                                                                                                                                                                                                                                                                                                                                                                                                                                                                                                                                                                                                                                                                                                                                                                                                                                                                                                                                                                                                                                                                                                                                      | Plants | Desalination Plants - 30 <sup>th</sup> Inventory | Capacity - m3/day |
|--------------------------------------------------------------------------------------------------------------------------------------------------------------------------------------------------------------------------------------------------------------------------------------------------------------------------------------------------------------------------------------------------------------------------------------------------------------------------------------------------------------------------------------------------------------------------------------------------------------------------------------------------------------------------------------------------------------------------------------------------------------------------------------------------------------------------------------------------------------------------------------------------------------------------------------------------------------------------------------------------------------------------------------------------------------------------------------------------------------------------------------------------------------------------------------------------------------------------------------------------------------------------------------------------------------------------------------------------------------------------------------------------------------------------------------------------------------------------------------------------------------------------------------------------------------------------------------------------------------------------------------------------------------------------------------------------------------------------------------------------------------------------------------------------------------------------------------------------------------------------------------------------------------------------------------------------------------------------------------------------------------------------------------------------------------------------------------------------------------------------------------------------------------------------------------------------------------------------------------------------------------------------------------------------------------------------------------------------------------------------------------------------------------------------------------------------------------------------------------------------------------------------------------------------------------------------------------------------------------------------------------------------------------------------------------------------------------------------------------------------------------------------------------------------------------------------------------------------------------------------------------------------------------------------------------------------------------------------------------------------------------------------------------|--------|--------------------------------------------------|-------------------|
| LA DEALBARTON<br>VEABLOAK<br>Reverse<br>Market<br>Market<br>Market<br>Market<br>Market<br>Market<br>Market<br>Market<br>Market<br>Market<br>Market<br>Market<br>Market<br>Market<br>Market<br>Market<br>Market<br>Market<br>Market<br>Market<br>Market<br>Market<br>Market<br>Market<br>Market<br>Market<br>Market<br>Market<br>Market<br>Market<br>Market<br>Market<br>Market<br>Market<br>Market<br>Market<br>Market<br>Market<br>Market<br>Market<br>Market<br>Market<br>Market<br>Market<br>Market<br>Market<br>Market<br>Market<br>Market<br>Market<br>Market<br>Market<br>Market<br>Market<br>Market<br>Market<br>Market<br>Market<br>Market<br>Market<br>Market<br>Market<br>Market<br>Market<br>Market<br>Market<br>Market<br>Market<br>Market<br>Market<br>Market<br>Market<br>Market<br>Market<br>Market<br>Market<br>Market<br>Market<br>Market<br>Market<br>Market<br>Market<br>Market<br>Market<br>Market<br>Market<br>Market<br>Market<br>Market<br>Market<br>Market<br>Market<br>Market<br>Market<br>Market<br>Market<br>Market<br>Market<br>Market<br>Market<br>Market<br>Market<br>Market<br>Market<br>Market<br>Market<br>Market<br>Market<br>Market<br>Market<br>Market<br>Market<br>Market<br>Market<br>Market<br>Market<br>Market<br>Market<br>Market<br>Market<br>Market<br>Market<br>Market<br>Market<br>Market<br>Market<br>Market<br>Market<br>Market<br>Market<br>Market<br>Market<br>Market<br>Market<br>Market<br>Market<br>Market<br>Market<br>Market<br>Market<br>Market<br>Market<br>Market<br>Market<br>Market<br>Market<br>Market<br>Market<br>Market<br>Market<br>Market<br>Market<br>Market<br>Market<br>Market<br>Market<br>Market<br>Market<br>Market<br>Market<br>Market<br>Market<br>Market<br>Market<br>Market<br>Market<br>Market<br>Market<br>Market<br>Market<br>Market<br>Market<br>Market<br>Market<br>Market<br>Market<br>Market<br>Market<br>Market<br>Market<br>Market<br>Market<br>Market<br>Market<br>Market<br>Market<br>Market<br>Market<br>Market<br>Market<br>Market<br>Market<br>Market<br>Market<br>Market<br>Market<br>Market<br>Market<br>Market<br>Market<br>Market<br>Market<br>Market<br>Market<br>Market<br>Market<br>Market<br>Market<br>Market<br>Market<br>Market<br>Market<br>Market<br>Market<br>Market<br>Market<br>Market<br>Market<br>Market<br>Market<br>Market<br>Market<br>Market<br>Market<br>Market<br>Market<br>Market<br>Market<br>Market<br>Market<br>Market<br>Market<br>Market<br>Market<br>Market<br>Market<br>Market<br>Market<br>Market<br>Market<br>Market<br>Market<br>Market<br>Market<br>Market<br>Market<br>Market<br>Market<br>Market<br>Market<br>Market<br>Market<br>Market<br>Market<br>Market<br>Market<br>Market<br>Market<br>Market<br>Market<br>Market<br>Market<br>Market<br>Market<br>Market<br>Market<br>Market<br>Market<br>Market<br>Market<br>Market<br>Market<br>Market<br>Market<br>Market<br>Market<br>Market<br>Market<br>Market<br>Market<br>Market<br>Market<br>Market<br>Market<br>Market<br>Market<br>Market<br>Market | 19 744 | Total Plants                                     | 99,728,694        |
|                                                                                                                                                                                                                                                                                                                                                                                                                                                                                                                                                                                                                                                                                                                                                                                                                                                                                                                                                                                                                                                                                                                                                                                                                                                                                                                                                                                                                                                                                                                                                                                                                                                                                                                                                                                                                                                                                                                                                                                                                                                                                                                                                                                                                                                                                                                                                                                                                                                                                                                                                                                                                                                                                                                                                                                                                                                                                                                                                                                                                                      | 3 793  | Off Line                                         | 6,889,086         |
|                                                                                                                                                                                                                                                                                                                                                                                                                                                                                                                                                                                                                                                                                                                                                                                                                                                                                                                                                                                                                                                                                                                                                                                                                                                                                                                                                                                                                                                                                                                                                                                                                                                                                                                                                                                                                                                                                                                                                                                                                                                                                                                                                                                                                                                                                                                                                                                                                                                                                                                                                                                                                                                                                                                                                                                                                                                                                                                                                                                                                                      | 15 598 | In Operation                                     | 83,786,165        |
|                                                                                                                                                                                                                                                                                                                                                                                                                                                                                                                                                                                                                                                                                                                                                                                                                                                                                                                                                                                                                                                                                                                                                                                                                                                                                                                                                                                                                                                                                                                                                                                                                                                                                                                                                                                                                                                                                                                                                                                                                                                                                                                                                                                                                                                                                                                                                                                                                                                                                                                                                                                                                                                                                                                                                                                                                                                                                                                                                                                                                                      | 353    | Under Construction                               | 9,053,443         |
|                                                                                                                                                                                                                                                                                                                                                                                                                                                                                                                                                                                                                                                                                                                                                                                                                                                                                                                                                                                                                                                                                                                                                                                                                                                                                                                                                                                                                                                                                                                                                                                                                                                                                                                                                                                                                                                                                                                                                                                                                                                                                                                                                                                                                                                                                                                                                                                                                                                                                                                                                                                                                                                                                                                                                                                                                                                                                                                                                                                                                                      | 15 951 | Under Construction + Operation                   | 92,839,608        |