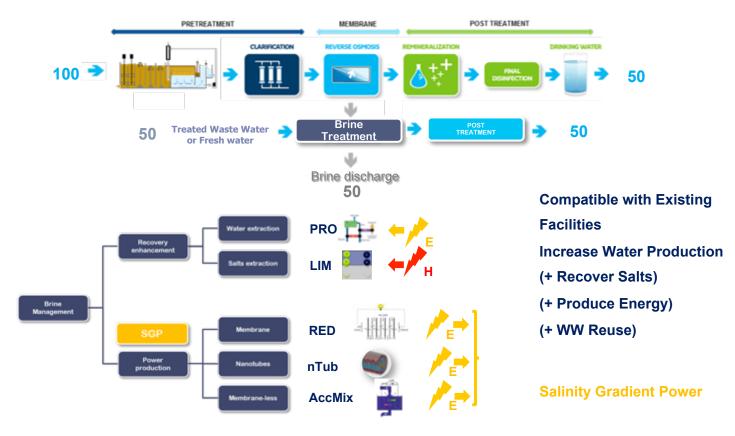

#### Future Trend in Technologies: Brine as Source

**TEXAS DESAL 2018 Trends in Desalination** 