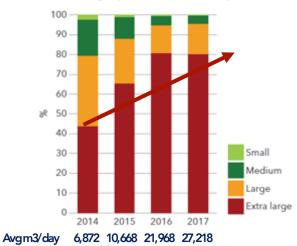

#### Procurement Method: Large Plants Mainly in DBFO or DBO .... and Plant size is increasing

XL Plants in DBFO or DBO O&M > 20 years IWWP → IWP (mainly RO) In 2018-2019 DBFO > 50% Market DBFO not only in ME, also in

#### Going to MegaTon concept →

Taweelah, 910,000 m<sup>3</sup>/day Al Jubail, 1,200,000 m<sup>3</sup>/day