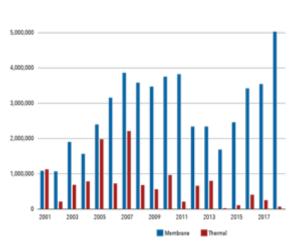

Municipal 63.6% Higher size in Municipal Average Municipal Plant: 8 600 m<sup>3</sup>/day Average Industrial Plant : 3 600 m<sup>3</sup>/day

Membranes are actually prevailing in the Market: >95% Even in Middle East!