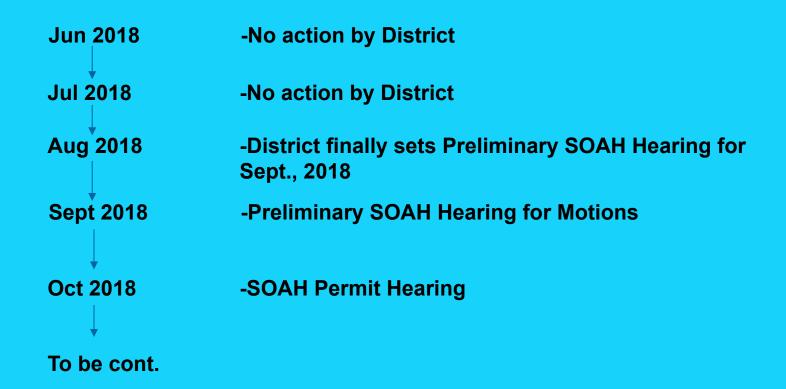

3000 psi double ram BOP

11 x 3000 psi annular 4 x 2 x 5000 psi choke manifold Marco Air/Elec. Accumulator, 120 gallons

#### PIPE AND DRILL COLLARS:

6 1/2-in. drill collars range II, with 4 1/2-XH connections. 8-in. drill collars range II, with 6 5/8-reg. connections 6,500 ft. of 4 1/2-inch drill pipe, 16.60#, grade X95, range II, with 4 1/2 XH connections. Sets of pipe racks

Pipe baskets

vertical racks

#### HANDLING TOOLS & AUXILIARY EQUIPMENT:

- CSD-Pipe Handling Boom
- CSD-Iron Roughneck
- Crown Protection System
- Pason Auto Driller (rental)
- Pason EDR (rental)
- 7\* Eastman
- Camp transformer
- Bunk house for Rig Manager
- Bunk house for crews
- 5900-gal fuel tank





**Prudent** control the right way.



Prudent control the right way.

### The timeline to save Imperial...





## Thank you for your time.

Please consider donating to and supporting the IWDA today!

We look forward to giving you the next installment!



The right thing to do.
The right way to do it.