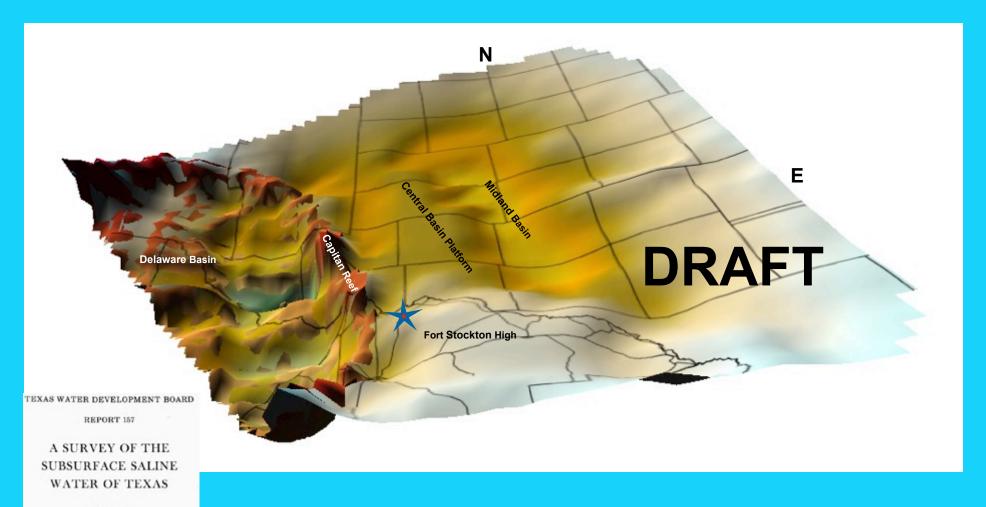

#### NORTH-SOUTH CROSS SECTION

THROUGH

#### PERMIAN BASIN OF WEST TEXAS

PREPARED BY STRATIGRAPHIC PROBLEMS COMMITTEE
OF WEST TEXAS GEOLOGICAL SOCIETY

APRIL 1951

W. B. SCOBEY, CHAIRMAN

W. BRADLEY N. T. BEASHER R. M. HUFFINGTON E. R. LLOYD L. MCLENNAN W. A. WALDSCHMIDT H. L. WILLIAMS W. L. WOOLLEY W. T. WYNN A. YOUNG

### **San Andres Formation**

VOLUME 1

Acoder 183

Proposal by CONELLARCHARDHEE, INC. Commission Stagements Department, Public, Years under community for

> Published and discriment by the Trans More Resolutions on the Aug Office No. 1 (1997)

STRUCTURE OF THE PERMIAN GUADALUPIAN CAPITAN AQUIFER, SOUTHEAST NEW MEXICO AND WEST TEXAS
by w. l. hiss
january 1976

Prudent control the right way.