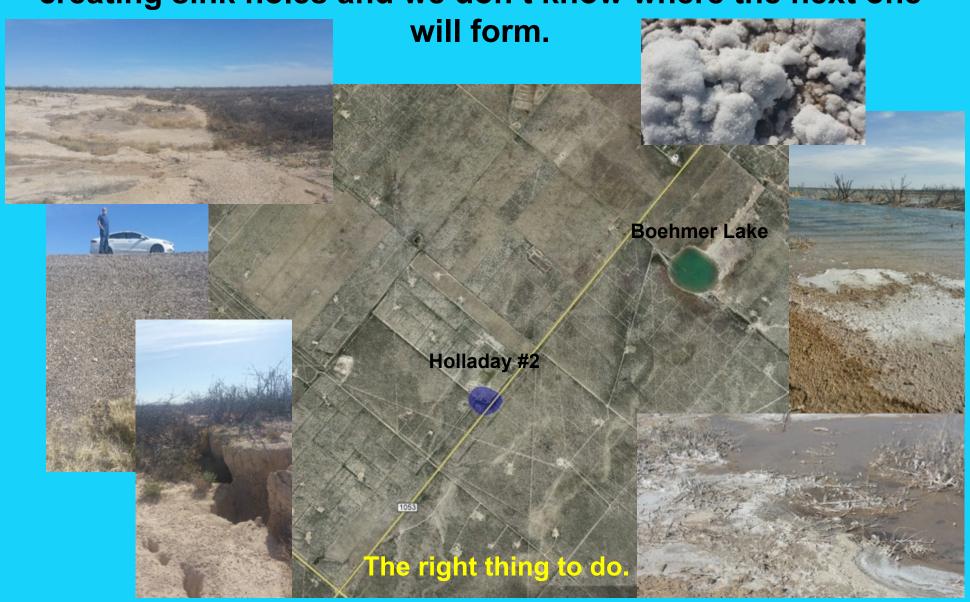

## We have a PROBLEM

Flowing and improperly plugged San Andres wells are creating sink holes and we don't know where the next one

Community Call to Action "Implement a Successful Solution"

The right thing to do.