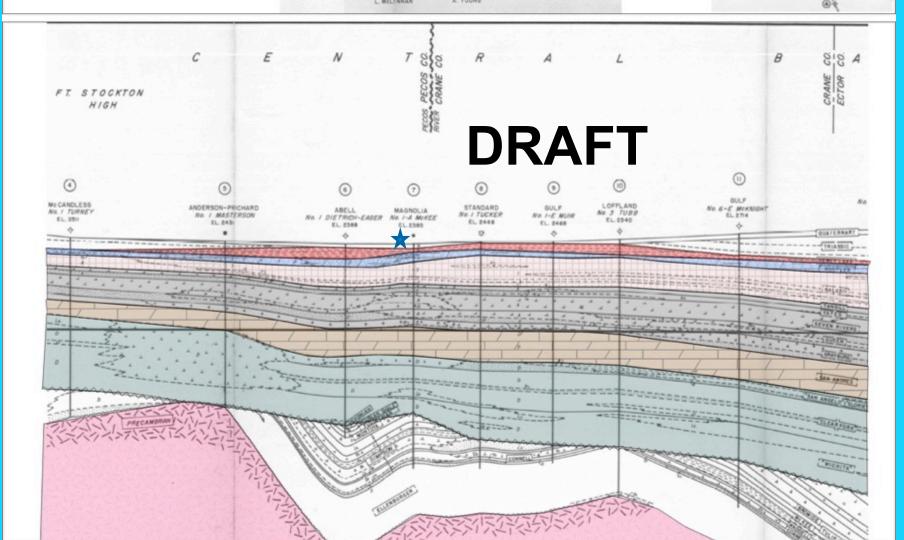

#### NORTH-SOUTH CROSS SECTION

THROUGH

#### PERMIAN BASIN OF WEST TEXAS

PREPARED BY STRATIGRAPHIC PROBLEMS COMMITTEE
OF WEST TEXAS GEOLOGICAL SOCIETY

APRIL 1951

W. B. SCOBEY, CHAIRMAN

W. BRADLEY N. T. BEASHER R. M. HUFFINGTON E. R. LLOYD L. MCLENNAN W. A. WALDSCHMIDT H. L. WILLIAMS W. L. WOOLLEY W. T. WYNN A. YOUNG