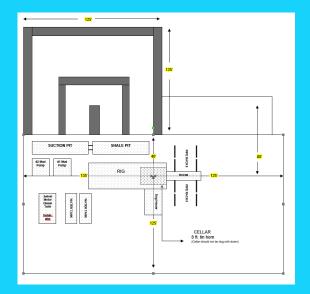

#### RIG SPECIFICATION AND **INVENTORY**

Pipe baskets

vertical racks

#### HANDLING TOOLS & AUXILIARY EQUIPMENT:

- CSD-Pipe Handling Boom
- CSD-Iron Roughneck
- Crown Protection System
- Pason Auto Driller (rental)
- Pason EDR (rental)
- 7\* Eastman
- Camp transformer
- Bunk house for Rig Manager
- Bunk house for crews
- 5900-gal fuel tank