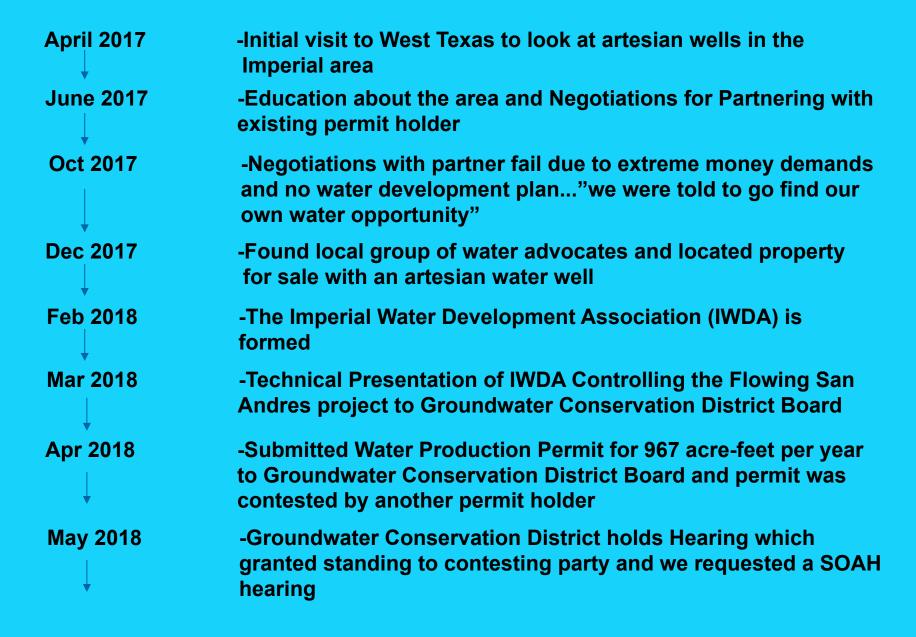

x 3000 psi double ram BOP

11 x 3000 psi annular 4 x 2 x 5000 psi choke manifold Marco Air/Elec. Accumulator, 120 gallons

#### PIPE AND DRILL COLLARS:

6 1/2-in. drill collars range II, with 4 1/2-XH connections. 8-in. drill collars range II, with 6 5/8-reg. connections 6,500 ft. of 4 1/2-inch drill pipe, 16.60#, grade X95, range II, with 4 1/2 XH connections. Sets of pipe racks

Pipe baskets

vertical racks

#### HANDLING TOOLS & AUXILIARY EQUIPMENT:

- CSD-Pipe Handling Boom
- CSD-Iron Roughneck
- Crown Protection System
- Pason Auto Driller (rental)
- Pason EDR (rental)
- 7\* Eastman
- Camp transformer
- Bunk house for Rig Manager
- Bunk house for crews
- 5900-gal fuel tank





**Prudent** control the right way.



Prudent control the right way.

### The timeline to save Imperial...





## Thank you for your time.

Please consider donating to and supporting the IWDA today!

We look forward to giving you the next installment!



The right thing to do.
The right way to do it.