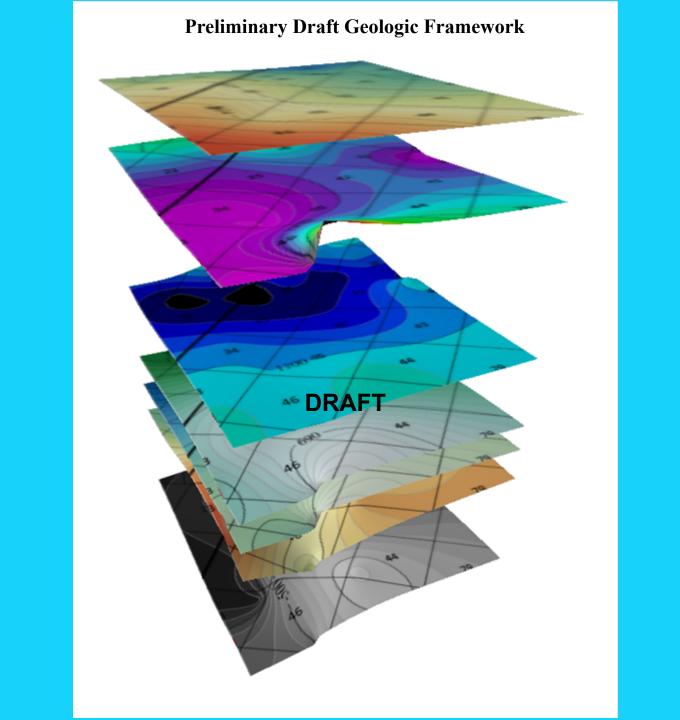

STRUCTURE OF THE PERMIAN GUADALUPIAN CAPITAN AQUIFER, SOUTHEAST NEW MEXICO AND WEST TEXAS
by w. l. hiss
january 1976

Prudent control the right way.