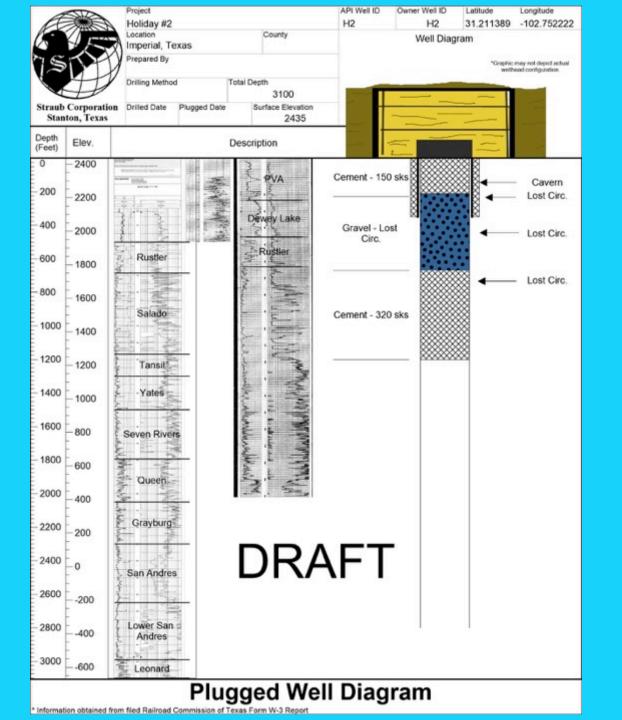

## We have a PROBLEM

Flowing and improperly plugged San Andres wells are creating sink holes and we don't know where the next one

Community Call to Action "Implement a Successful Solution"

The right thing to do.