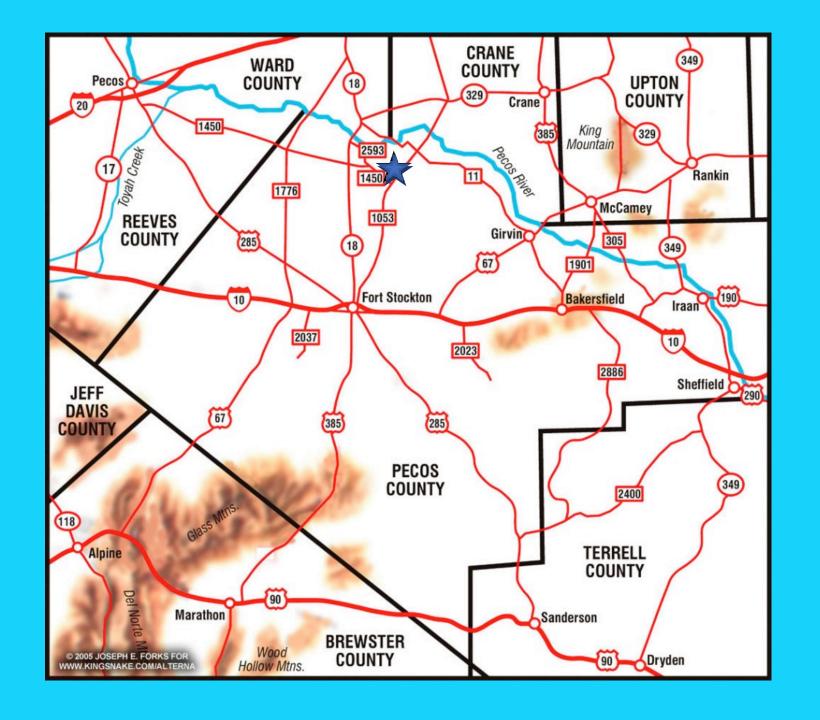

Presented to: Texas Desal Association 2018

September 2018

Long-term problem... the hazards of sink holes in Imperial, TX.

## We have a PROBLEM

Flowing and improperly plugged San Andres wells are creating sink holes and we don't know where the next one

Community Call to Action "Implement a Successful Solution"