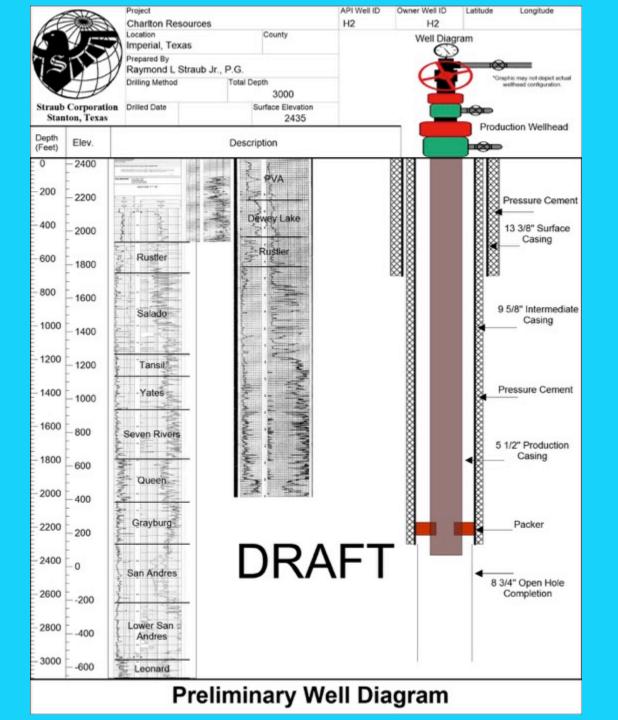

#### RIG SPECIFICATION AND **INVENTORY**

#### **RIG TYPE:**

CSD-750

#### **DRAW WORKS:**

Rig Technologies 750hp 400B Draw works, powered by a Cat C-18 engine

#### MAST & SUBSTRUCTURE:

CSD 72-foot mast rated for 500,000 lbs 13' kb Substructure mounted on a four-axle trailer 8 String - 1 1/8" Drilling line

#### **POWERED PUMPS:**

2 Gardner Denver PZ-10 triplex pump powered by Cat C-32. 6.5 liners MUD SYSTEM:

Steel pits with two shale shakers, 615 bbl. volume 5" X 6" Reserve Pump

#### TOP HEAD DRIVE & POWER UNIT:

Venture Tech XK-250 Ton top head drive, powered by a Cat C-18 engine

2 Detroit Series 60, 370-kw light plants

#### WATER TANK:

2 500-bbl. Freshwater tanks

#### WELL CONTROL EQUIPMENT:

13 5/8 x 5000 psi double ram BOP 11 x 3000 psi double ram BOP

11 x 3000 psi annular 4 x 2 x 5000 psi choke manifold Marco Air/Elec. Accumulator, 120 gallons

#### PIPE AND DRILL COLLARS:

6 1/2-in. drill collars range II, with 4 1/2-XH connections. 8-in. drill collars range II, with 6 5/8-reg. connections 6,500 ft. of 4 1/2-inch drill pipe, 16.60#, grade X95, range II, with 4 1/2 XH connections. Sets of pipe racks